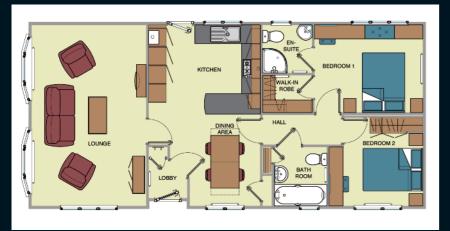

Below are two Ashbourne standard floor plans. We can modify floor plans to suit your individual requirements, please ask our sales team for further details. All of our homes are built to BS3632 (which includes all park homes and lodges) and come with a 10 year Goldshield structural guarantee.

38' x 20' (11.582m x 6.012m) 2 bedrooms, 1 bathroom & en-suite

42' x 20' (12.802m x 6.012m) 2 bedrooms, 1 bathroom & en-suite

The purchase of a new home is one of the most important decisions that you will ever make. Here at Omar, we aim to ensure that your purchase meets all of your needs and expectations without the stress that such a major purchase normally brings. Omar are highly dedicated to quality assurance, the environment, leading edge design and product development. We have a wide range of floor plans, styles and interior décors available for you to choose from. We also offer a bespoke design service working with people to create your dream home. Our flexible floor layouts ensure that we can cater for all requirements, which is ideal for those with disabilities.