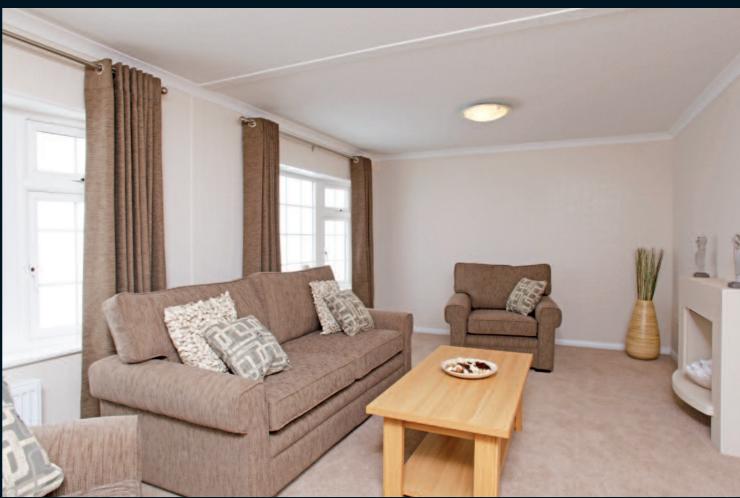

## Ashbourne Park Home

The Ashbourne offers a spacious feeling combining a stunning horseshoe kitchen with a diner perfect for entertaining, whilst leaving the lounge free for complete relaxation. Professionally co-ordinated fabrics and fittings result in sheer perfection whilst the imposing hip roof really makes this home very striking. Overall, the Ashbourne is a perfect mid-range luxury home offering a combination of style and quality. The modern interior décor scheme and carefully selected floor plans make this home a great option for anyone choosing park home living.

Rainwater harvesting Air source heat pumps Solar water heating

If you are considering any of these options please feel free to contact us to discuss he suitability call 01842 810673 or eco@omar.co.uk

- 2 curved bay windows with bay
- hoods
- Metrotile roof (40 year warranty)
- Hip roof with loft access
- Corner Quoins
- Feature lintel and pilasters
- Feature exterior light
- Gas central heating
- Fitted carpet throughout
- Fully lined curtains
- Lounge suite in Belgium Chenille fabric
- Extending dining table with chairs
- Co-ordinating cabinet furniture
- Ivory coloured kitchen
- Stainless steel oven and extractor hood
- 4 burner gas hob
- Integrated fridge freezer, washing machine and dishwasher
- Window seat to master bedroom
- Wall mounted headboards
- Walk-in wardrobe to master bedroom
- Quadrant shower enclosure
- Tiles to bathroom, en-suite and kitchen