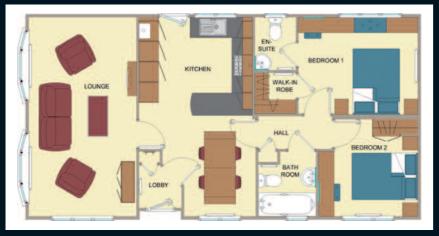

Below are two Ashbourne standard floor plans. We can modify floor plans to suit your individual requirements, please ask our sales team for further details. All of our homes are built to BS3632 (which includes all park homes and lodges) and come with a 10 year Goldshield structural guarantee.

38' x 20' (11.582m x 6.012m) 2 bedrooms, 1 bathroom & en-suite

42' x 20' (12.802m x 6.012m) 2 bedrooms, 1 bathroom & en-suite

The purchase of a new home is one of the most important decisions that you will ever make. Here at Omar, we aim to ensure that your purchase meets all of your needs and expectations without the stress that such a major purchase normally brings. Omar are highly dedicated to quality assurance, the environment, leading edge design and product development. We have a wide range of floor plans, styles and interior décors available for you to choose from. We also offer a bespoke design service working with people to create your dream home. Our flexible floor layouts ensure that we can cater for all requirements, which is ideal for those with disabilities.