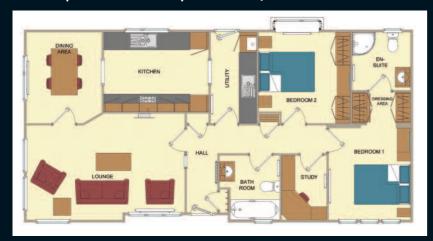

Below are two Colorado standard floor plans. We can modify floor plans to suit your individual requirements, please ask our sales team for further details. All of our homes are built to BS3632 (which includes all park homes and lodges) and come with a 10 year Goldshield structural guarantee.

40' x 20' (12.192m x 6.012m) 2 bedrooms, 1 bathroom & en-suite

44' x 22' (13.411m x 6.622m) 2 bedrooms, study, 1 bathroom, & en-suite

The purchase of a new home is one of the most important decisions that you will ever make. Here at Omar, we aim to ensure that your purchase meets all of your needs and expectations without the stress that such a major purchase normally brings. Omar are highly dedicated to quality assurance, the environment, leading edge design and product development. We have a wide range of floor plans, styles and interior décors available for you to choose from. We also offer a bespoke design service working with people to create your dream home. Our flexible floor layouts ensure that we can cater for all requirements, which is ideal for those with disabilities.