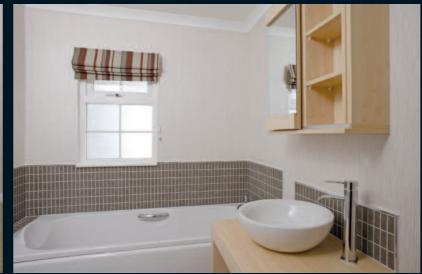

- PVCu double glazed windows (10 year frame / 5 year glazing warranty)
- 1 off large feature roof dormer
- Brick effect slips below windows
- Feature front door
- Corner Quoins
- Metrotile roof (40 year warranty)
- High pitch tiled roof with loft access
- Feature exterior light
- Gas central heating
- Hessian backed carpet with underlay
- Feature interior glazed panel between hall and lounge
- Modern Biarritz lounge suite
- Co-ordinating cabinet furniture
- Fully lined curtains throughout
- High gloss Mushroom coloured kitchen doors and drawers
- Eye level stainless steel single electric oven and extractor hood
- 4 burner gas hob
- Integrated fridge freezer, washing machine and dishwasher
- Feature full length windows to master bedroom
- Dining table and chairs
- Freestanding vanity unit to bathroom and en-suite