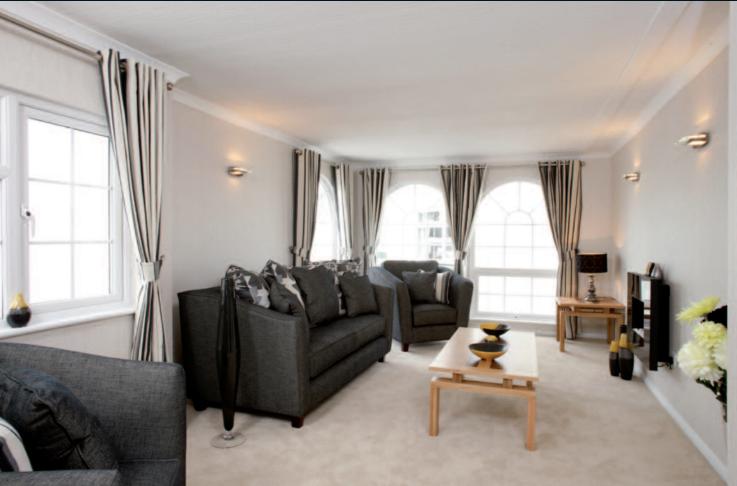

## Colorado

Park Home

Omar have been producing the Colorado for over 40 years now and it is still one of the most popular homes in our range. Todays Colorado has a new layout incorporating a separate dining area, kitchen with utility room and walk through master bedroom with en-suite. The three arch windows which have become the Colorado's signature feature have been retained and continue to give the living room that extra feeling of space. New full-length feature windows have been added to the master bedroom really opening up the room and very much complimenting the new layout and décor. Glazed panel doors from the hallway into the lounge and from the lounge into the dining area, provide the home with a light and airy feel.

- PVCu double glazed windows (10 year frame / 5 year glazing warranty)
- 1 off large feature roof dormer
- Brick effect slips below windows
- Feature front door
- Corner Quoins
- Metrotile roof (40 year warranty)
- High pitch tiled roof with loft access
- Feature exterior light
- Gas central heating
- Hessian backed carpet with underlay
- Feature interior glazed panel between hall and lounge
- Modern Biarritz lounge suite
- Co-ordinating cabinet furniture
- Fully lined curtains throughout
- High gloss Mushroom coloured kitchen doors and drawers
- Eye level stainless steel single electric oven and extractor hood
- 4 burner gas hob
- Integrated fridge freezer, washing machine and dishwasher
- Feature full length windows to master bedroom
- Dining table and chairs
- Freestanding vanity unit to bathroom and en-suite