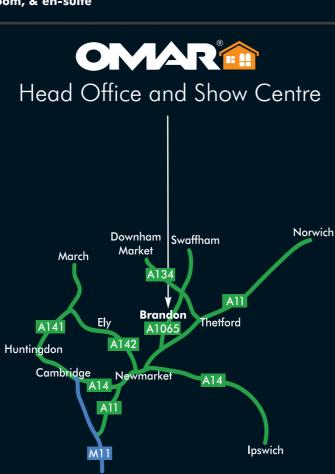

Why not arrange to visit our Show Centre at our Head Office in Brandon, Suffolk?

Show Centre Opening Hours: Monday to Friday: 9.30am – 4.30pm Saturday: 10.00am – 4.00pm

Omar Park Homes Ltd, Head Office & Show Centre, London Road, Brandon, Suffolk IP27 ONE