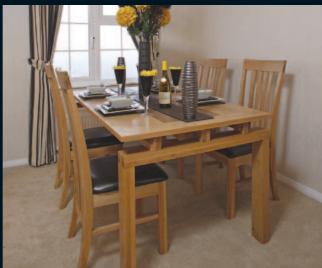

## Colorado

Park Home

Omar have been producing the Colorado for over 40 years now and it is still one of the most popular homes in our range. Todays Colorado has a new layout incorporating a separate dining area, kitchen with utility room and walk through master bedroom with en-suite. The three arch windows which have become the Colorado's signature feature have been retained and continue to give the living room that extra feeling of space. New full-length feature windows have been added to the master bedroom really opening up the room and very much complimenting the new layout and décor. Glazed panel doors from the hallway into the lounge and from the lounge into the dining area, provide the home with a light and airy feel.

- PVCu double glazed windows (10 year frame / 5 year glazing warranty)
- 1 off large feature roof dormer
- Brick effect slips below windows
- Feature front door
- Corner Quoins
- Metrotile roof (40 year warranty)
- High pitch tiled roof with loft access
- Feature exterior light
- Gas central heating
- Hessian backed carpet with underlay
- Feature interior glazed panel between hall and lounge
- Modern Biarritz lounge suite
- Co-ordinating cabinet furniture
- Fully lined curtains throughout
- High gloss Mushroom coloured kitchen doors and drawers
- Eye level stainless steel single electric oven and extractor hood
- 4 burner gas hob
- Integrated fridge freezer, washing machine and dishwasher
- Feature full length windows to master bedroom
- Dining table and chairs
- Freestanding vanity unit to bathroom and en-suite