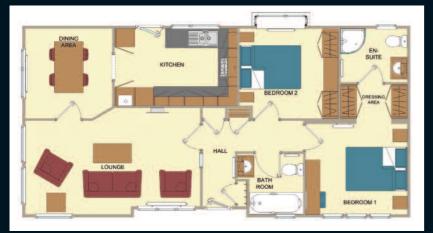

Below are two Colorado standard floor plans. We can modify floor plans to suit your individual requirements, please ask our sales team for further details. All of our homes are built to BS3632 (which includes all park homes and lodges) and come with a 10 year Goldshield structural guarantee.

40' x 20' (12.192m x 6.012m) 2 bedrooms, 1 bathroom & en-suite

44' x 22' (13.411m x 6.622m) 2 bedrooms, study, 1 bathroom, & en-suite

The purchase of a new home is one of the most important decisions that you will ever make. Here at Omar, we aim to ensure that your purchase meets all of your needs and expectations without the stress that such a major purchase normally brings. Omar are highly dedicated to quality assurance, the environment, leading edge design and product development. We have a wide range of floor plans, styles and interior décors available for you to choose from. We also offer a bespoke design service working with people to create your dream home. Our flexible floor layouts ensure that we can cater for all requirements, which is ideal for those with disabilities.