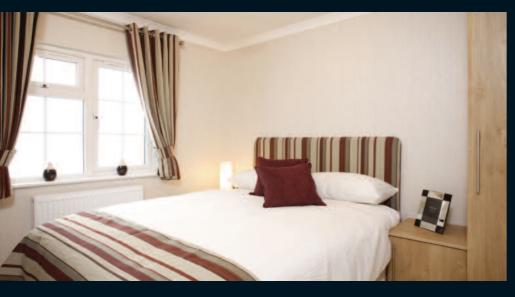

## Colorado

Park Home

Omar have been producing the Colorado for over 40 years now and it is still one of the most popular homes in our range. Todays Colorado has a new layout incorporating a separate dining area, kitchen with utility room and walk through master bedroom with en-suite. The three arch windows which have become the Colorado's signature feature have been retained and continue to give the living room that extra feeling of space. New full-length feature windows have been added to the master bedroom really opening up the room and very much complimenting the new layout and décor. Glazed panel doors from the hallway into the lounge and from the lounge into the dining area, provide the home with a light and airy feel.

- PVCu double glazed windows (10 year frame / 5 year glazing warranty)
- 1 off large feature roof dormer
- Brick effect slips below windows
- Feature front door
- Corner Quoins
- Metrotile roof (40 year warranty)
- High pitch tiled roof with loft access
- Feature exterior light
- Gas central heating
- Hessian backed carpet with underlay
- Feature interior glazed panel between hall and lounge
- Modern Biarritz lounge suite
- Co-ordinating cabinet furniture
- Fully lined curtains throughout
- High gloss Mushroom coloured kitchen doors and drawers
- Eye level stainless steel single electric oven and extractor hood
- 4 burner gas hob
- Integrated fridge freezer, washing machine and dishwasher
- Feature full length windows to master bedroom
- Dining table and chairs
- Freestanding vanity unit to bathroom and en-suite