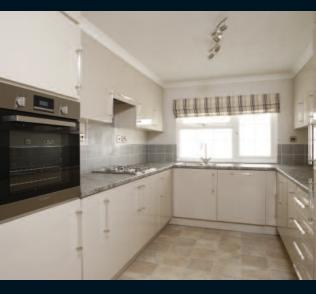

- PVCu double glazed windows (10 year frame / 5 year glazing warranty)
- 1 off large feature roof dormer
- Brick effect slips below windows
- Feature front door
- Corner Quoins
- Metrotile roof (40 year warranty)
- High pitch tiled roof with loft access
- Feature exterior light
- Gas central heating
- Hessian backed carpet with underlay
- Feature interior glazed panel between hall and lounge
- Modern Biarritz lounge suite
- Co-ordinating cabinet furniture
- Fully lined curtains throughout
- High gloss Mushroom coloured kitchen doors and drawers
- Eye level stainless steel single electric oven and extractor hood
- 4 burner gas hob
- Integrated fridge freezer, washing machine and dishwasher
- Feature full length windows to master bedroom
- Dining table and chairs
- Freestanding vanity unit to bathroom and en-suite