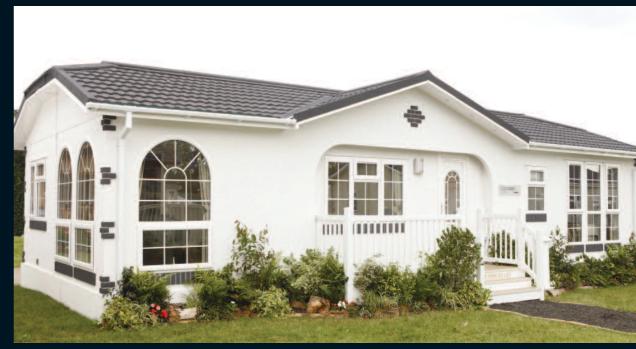

## Colorado

Park Home

Omar have been producing the Colorado for over 40 years now and it is still one of the most popular homes in our range. Todays Colorado has a new layout incorporating a separate dining area, kitchen with utility room and walk through master bedroom with en-suite. The three arch windows which have become the Colorado's signature feature have been retained and continue to give the living room that extra feeling of space. New full-length feature windows have been added to the master bedroom really opening up the room and very much complimenting the new layout and décor. Glazed panel doors from the hallway into the lounge and from the lounge into the dining area, provide the home with a light and airy feel.